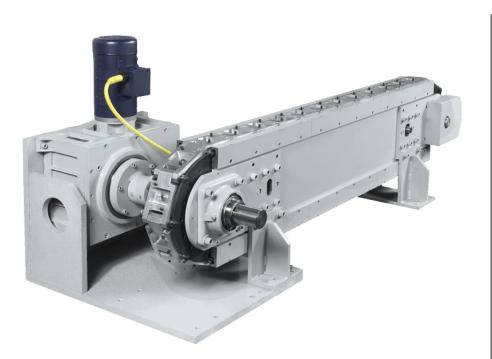

## Automation for accurate positioning

- Cyclo-Index patented motion offers controlled acceleration for a smooth index.
- Conveyor is available in carousel or over/under configurations.
- · Each system has steel mounting surfaces for tooling and equipment.
- The unit employs our precision-machined link assemblies.
- Each link features internal roller bearings for precise, quiet operation.
- Precision cam followers assure durability, accuracy, and ease of maintenance.

The Cyclo-Index Precision Link Conveyor is designed to be a foundation for automation applications that require accurate positioning. The heart of this package is our proven Cyclo-Index Drive, which assures the highest quality and performance. Our standard models can be customized to fit your precise specifications for motion and speed.